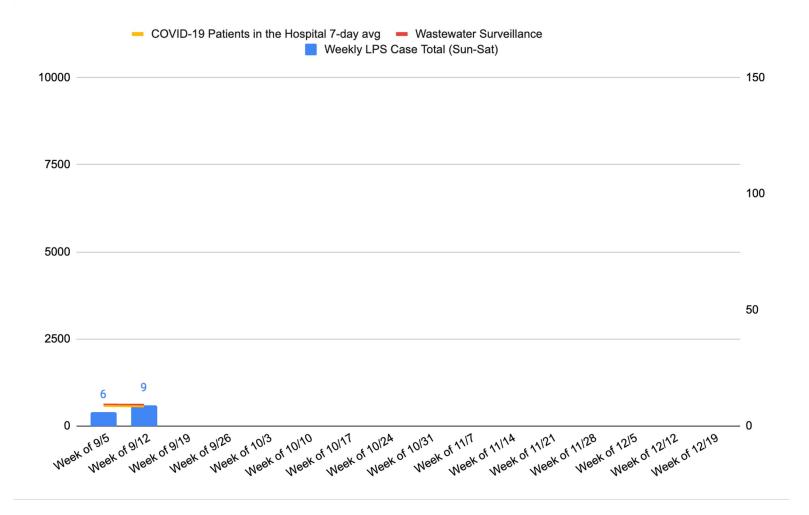

## 2022-2023 School Year

|              | Weekly Case<br>Total | Student<br>Avg Daily<br>Absences | Staff Avg Daily Absences (Sick & Family Illness) | Lincoln 14-<br>day<br>% Positivity |     | COVID-19<br>Patients in the<br>Hospital 7-day<br>avg |
|--------------|----------------------|----------------------------------|--------------------------------------------------|------------------------------------|-----|------------------------------------------------------|
| Week of 9/5  | 6                    | 18                               | 7                                                | 5.80%                              | 619 | 581.7                                                |
| Week of 9/12 | 9                    | 48                               | 16                                               | 4.63%                              | 613 | 566.4                                                |

## 2022-2023 School Year