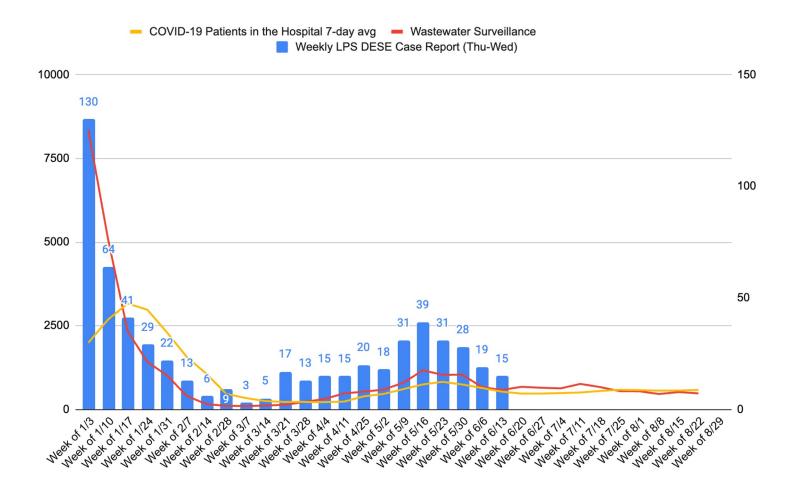

| Lincoln 14-<br>day<br>% Positivity |     | COVID-19<br>Patients in the<br>Hospital 7-day<br>avg |
|--------------|----------------------|----------------------------------|--------------------------------------------------|------------------------------------|-----|------------------------------------------------------|
| Week of 9/5  | 6                    | 18                               | 7                                                | 5.80%                              | 619 | 581.7                                                |
| Week of 9/12 | 9                    | 48                               | 16                                               | 4.63%                              | 613 | 566.4                                                |

## 2021-2022 School Year



## 2022-2023 School Year