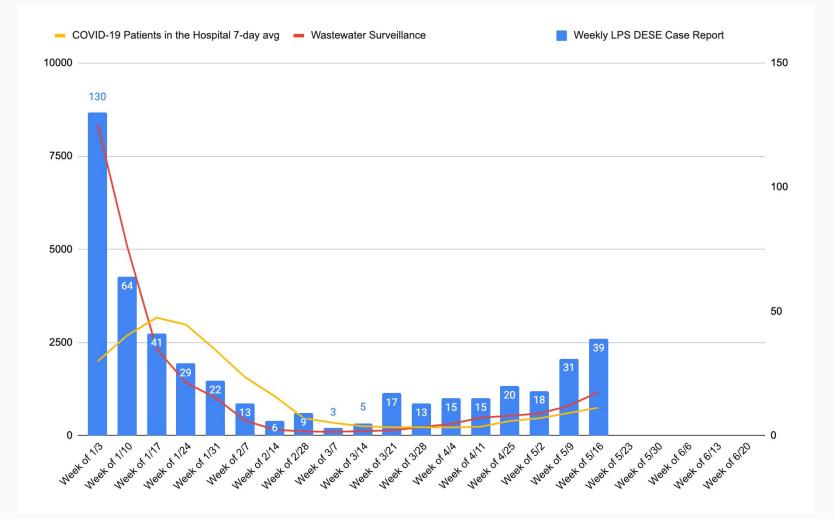

## **Total Cases By Campus**

- Hanscom Campus: 280
- Lincoln Campus: 297

Cases found through LPS testing program

280

|              | Weekly LPS DESE<br>Case Report<br>(Thu-Wed) | Positive Pools<br>(PCR) | Positive Weekly<br>At-Home Tests | Student<br>Avg Daily<br>Absences | Staff<br>Avg Daily<br>Absences<br>(Sick & COVID-related) | Lincoln 14-day<br>% Positivity  | Wastewater<br>Surveillance<br>MWRA North<br>7-day avg | COVID-19 Patients in<br>the Hospital 7-day<br>avg |
|--------------|---------------------------------------------|-------------------------|----------------------------------|----------------------------------|----------------------------------------------------------|---------------------------------|-------------------------------------------------------|---------------------------------------------------|
| Week of 1/3  | 130                                         | 32                      | -                                | 196                              | 40                                                       | -                               | 8,353                                                 | 1,993.30                                          |
| Week of 1/10 | 64                                          | 21                      | -                                | 172                              | 36                                                       | 9.88%                           | 5,091                                                 | 2,687.00                                          |
| Week of 1/17 | 41                                          | 18                      | -                                | 84                               | 28                                                       | 10.28%                          | 2,331                                                 | 3,165.90                                          |
| Week of 1/24 | 29                                          | 6                       | -                                | 55                               | 25                                                       | 8.69%                           | 1,420                                                 | 2,979.10                                          |
| Week of 1/31 | 22                                          | 5                       | 0                                | 61                               | 24                                                       | 4.35%                           | 1,016                                                 | 2,298.50                                          |
| Week of 2/7  | 13                                          | 1                       | 2                                | 42                               | 23                                                       | 2.09%                           | 404                                                   | 1,569.90                                          |
| Week of 2/14 | 6                                           | 3                       | 3                                | 61                               | 17                                                       | 1.12%                           | 159                                                   | 1,065.50                                          |
| Week of 2/28 | 9                                           | 4                       | 2                                | 58                               | 15                                                       | 1.09%                           | 109                                                   | 468.5                                             |
| Week of 3/7  | 3                                           | 0                       | 0                                | 51                               | 18                                                       | 2.14%                           | 102                                                   | 341.1                                             |
| Week of 3/14 | 5                                           | 1                       | 2                                | 66                               | 20                                                       | 3.29%                           | 118                                                   | 250.3                                             |
| Week of 3/21 | 17                                          | 8                       | 1                                | 91                               | 23                                                       | 3.43%                           | 139                                                   | 224.1                                             |
| Week of 3/28 | 13                                          | 1                       | 1                                | 71                               | 18                                                       | 4.13%                           | 226                                                   | 223.4                                             |
| Week of 4/4  | 15                                          | 2                       | 0                                | 62                               | 19                                                       | 3.01%                           | 313                                                   | 218.9                                             |
| Week of 4/11 | 15                                          | 1                       | 7                                | 112                              | 20                                                       | 2.53%                           | 480                                                   | 236.1                                             |
| Week of 4/25 | 20                                          | 5                       | 3                                | 82                               | 20                                                       | 3.76%                           | 532                                                   | 391.6                                             |
| Week of 5/2  | 18                                          | 5                       | 6                                | 71                               | 22                                                       | 4.75%                           | 592                                                   | 463.6                                             |
| Week of 5/9  | 31                                          | 7                       | 9                                | 79                               | 21                                                       | 6.09%                           | 797                                                   | 605.9                                             |
| Week of 5/16 | 39                                          | 6                       | 13                               | 80*                              | 25*                                                      | Not yet available for this week | 1170                                                  | 748.1                                             |