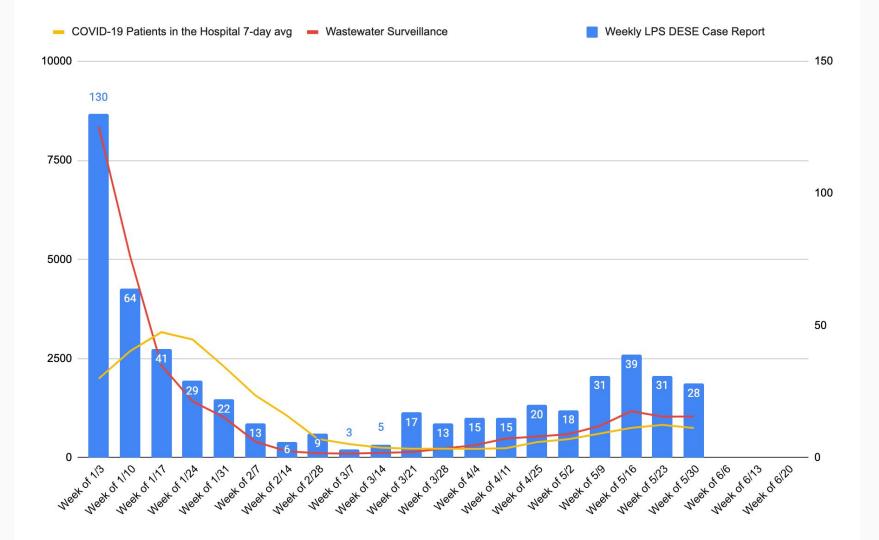

## Total Cases By Campus ■ Hanscom Campus: 305 ■ Lincoln Campus: 340

Confirmed cases among faculty/staff

139

Cases found through LPS

testing program

|              | Weekly LPS DESE<br>Case Report<br>(Thu-Wed) | Positive Pools (PCR) | Positive Weekly<br>At-Home Tests | Student<br>Avg Daily Absences | Staff<br>Avg Daily<br>Absences<br>(Sick & COVID-related) | Lincoln 14-day<br>% Positivity | Wastewater<br>Surveillance<br>MWRA North<br>7-day avg | COVID-19 Patients in the<br>Hospital 7-day avg |
|--------------|---------------------------------------------|----------------------|----------------------------------|-------------------------------|----------------------------------------------------------|--------------------------------|-------------------------------------------------------|------------------------------------------------|
| Week of 1/3  | 130                                         | 32                   | -                                | 196                           | 40                                                       | -                              | 8,353                                                 | 1,993.30                                       |
| Week of 1/10 | 64                                          | 21                   | -                                | 172                           | 36                                                       | 9.88%                          | 5,091                                                 | 2,687.00                                       |
| Week of 1/17 | 41                                          | 18                   | -                                | 84                            | 28                                                       | 10.28%                         | 2,331                                                 | 3,165.90                                       |
| Week of 1/24 | 29                                          | 6                    | -                                | 55                            | 25                                                       | 8.69%                          | 1,420                                                 | 2,979.10                                       |
| Week of 1/31 | 22                                          | 5                    | 0                                | 61                            | 24                                                       | 4.35%                          | 1,016                                                 | 2,298.50                                       |
| Week of 2/7  | 13                                          | 1                    | 2                                | 42                            | 23                                                       | 2.09%                          | 404                                                   | 1,569.90                                       |
| Week of 2/14 | 6                                           | 3                    | 3                                | 61                            | 17                                                       | 1.12%                          | 159                                                   | 1,065.50                                       |
| Week of 2/28 | 9                                           | 4                    | 2                                | 58                            | 15                                                       | 1.09%                          | 109                                                   | 468.5                                          |
| Week of 3/7  | 3                                           | 0                    | 0                                | 51                            | 18                                                       | 2.14%                          | 102                                                   | 341.1                                          |
| Week of 3/14 | 5                                           | 1                    | 2                                | 66                            | 20                                                       | 3.29%                          | 118                                                   | 250.3                                          |
| Week of 3/21 | 17                                          | 8                    | 1                                | 91                            | 23                                                       | 3.43%                          | 139                                                   | 224.1                                          |
| Week of 3/28 | 13                                          | 1                    | 1                                | 71                            | 18                                                       | 4.13%                          | 226                                                   | 223.4                                          |
| Week of 4/4  | 15                                          | 2                    | 0                                | 62                            | 19                                                       | 3.01%                          | 313                                                   | 218.9                                          |
| Week of 4/11 | 15                                          | 1                    | 7                                | 112                           | 20                                                       | 2.53%                          | 480                                                   | 236.1                                          |
| Week of 4/25 | 20                                          | 5                    | 3                                | 82                            | 20                                                       | 3.76%                          | 532                                                   | 391.6                                          |
| Week of 5/2  | 18                                          | 5                    | 6                                | 71                            | 22                                                       | 4.75%                          | 592                                                   | 463.6                                          |
| Week of 5/9  | 31                                          | 7                    | 9                                | 79                            | 21                                                       | 6.09%                          | 797                                                   | 605.9                                          |
| Week of 5/16 | 39                                          | 6                    | 13                               | 84                            | 26                                                       | 6.57%                          | 1170                                                  | 748.1                                          |
| Week of 5/23 | 31                                          | 6                    | 9                                | 80                            | 20                                                       | 5.36%                          | 1035                                                  | 826                                            |
| Week of 5/30 | 28                                          | 10                   | 9                                | 65*                           | 21*                                                      | Data not yet available         | 1038                                                  | 745.3                                          |