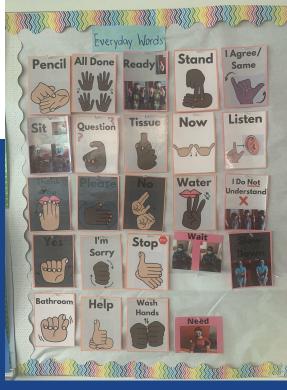

### Outcome 1: AIDE is integrated into all content areas so that students see windows, mirrors, and doors in all units and lessons.