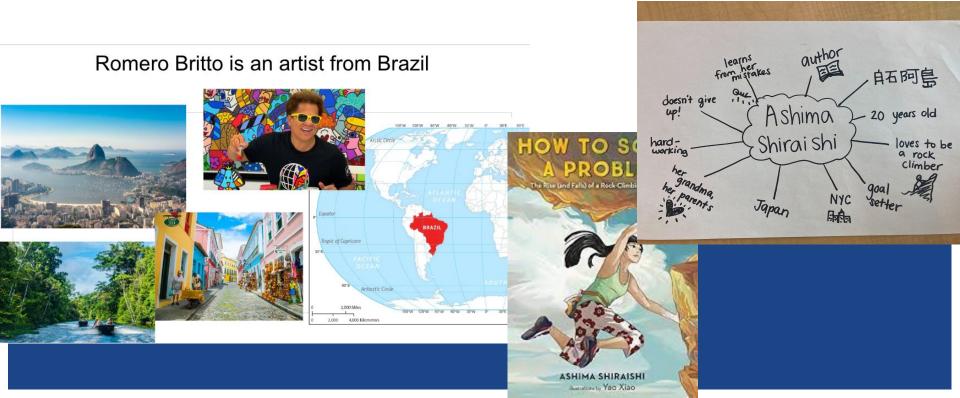

### Outcome 2: Students have a strong sense of their own identity and are comfortable talking about their identities.