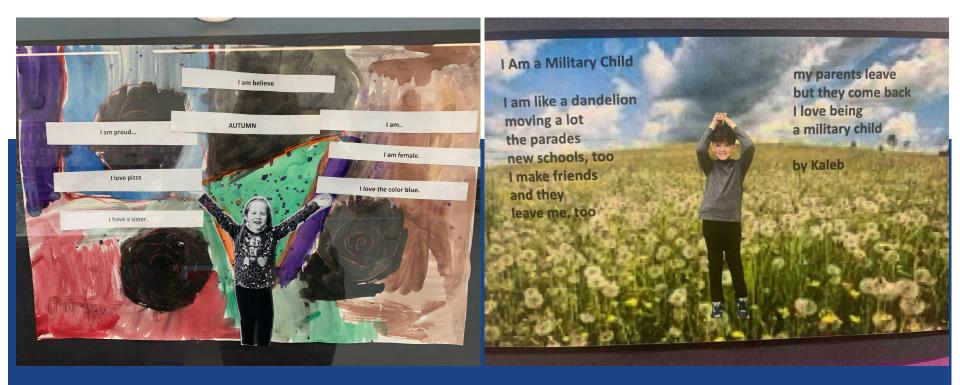

### Outcome 2: Students have a strong sense of their own identity and are comfortable talking about their identities.