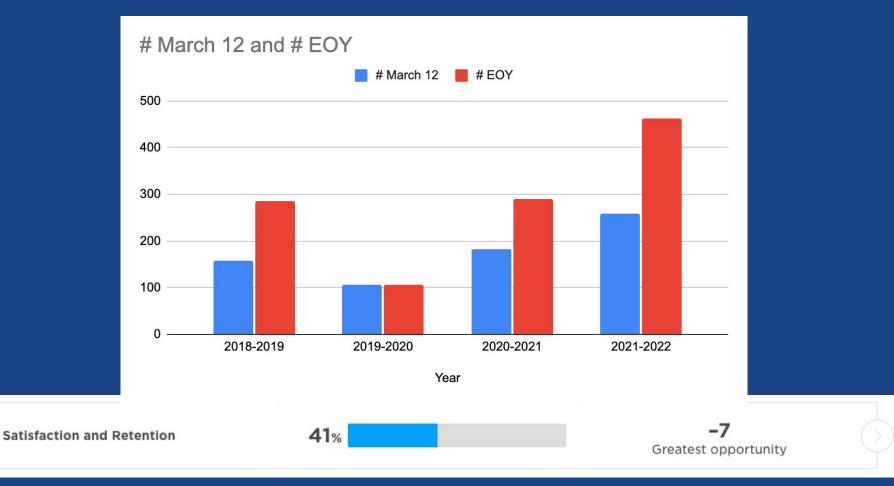

Upset                                                    |                                     |
| 3 | MEDIUM<br>PROBLEM              | 🐏 🔀 👬             | - Helpl<br>- "Ok nol"<br>- "Nacal"                                                         |                                     |
| 2 | LITTLE<br>PROBLEM              | 🚒 🌹 🧘             | - "Oh mon."<br>- "Aw"<br>- "that's annoying"                                               | ٢                                   |
| 1 | GLITCH                         | 3 <b>2</b> 2/ 🦟 👫 | <ul> <li>Shrug it off</li> <li>"aaps"</li> <li>"No big deal"</li> <li>"Oh well"</li> </ul> |                                     |

# Outcome 4: Students gain school readiness and emotional regulation skills as needed.



#### HPS Strategic Priorities 2022-2023



## Hanscom Primary School

Strategic Priorities Outcomes June 14, 2022