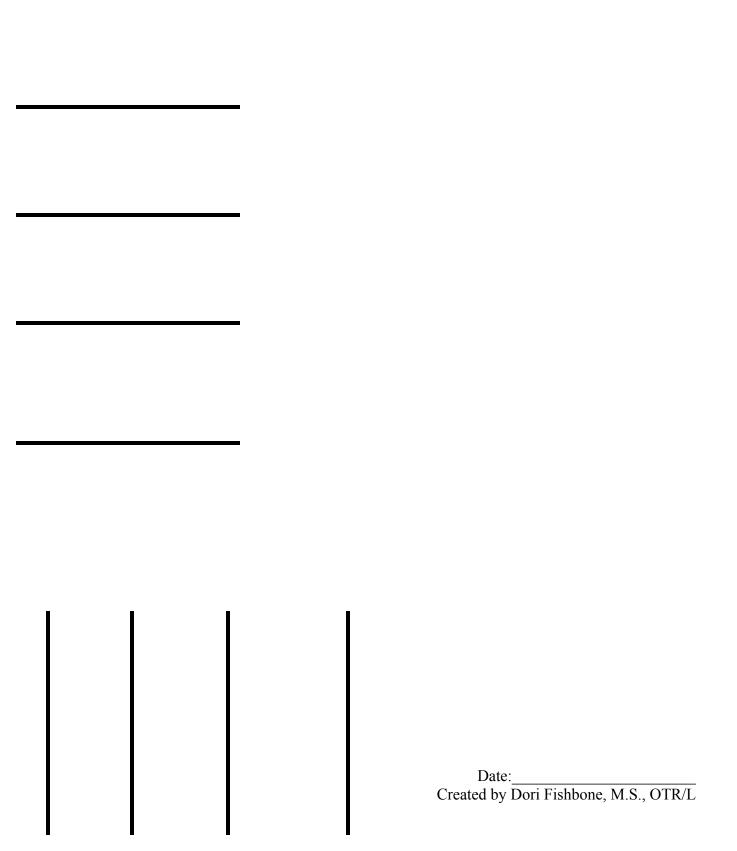

#### I can copy a vertical line

#### I can copy a horizontal line

|  |  | =" |
|--|--|----|
|  |  |    |
|  |  |    |
|  |  |    |
|  |  |    |
|  |  |    |
|  |  |    |
|  |  |    |
|  |  |    |
|  |  |    |
|  |  |    |
|  |  |    |
|  |  |    |
|  |  |    |
|  |  |    |
|  |  |    |
|  |  |    |
|  |  |    |
|  |  |    |
|  |  |    |
|  |  |    |
|  |  |    |
|  |  |    |
|  |  |    |
|  |  |    |
|  |  |    |
|  |  |    |
|  |  |    |
|  |  |    |
|  |  |    |
|  |  |    |
|  |  |    |
|  |  |    |
|  |  |    |
|  |  |    |
|  |  |    |
|  |  |    |
|  |  |    |
|  |  |    |
|  |  |    |
|  |  |    |
|  |  |    |
|  |  |    |
|  |  |    |
|  |  |    |
|  |  |    |
|  |  |    |
|  |  |    |
|  |  |    |
|  |  |    |